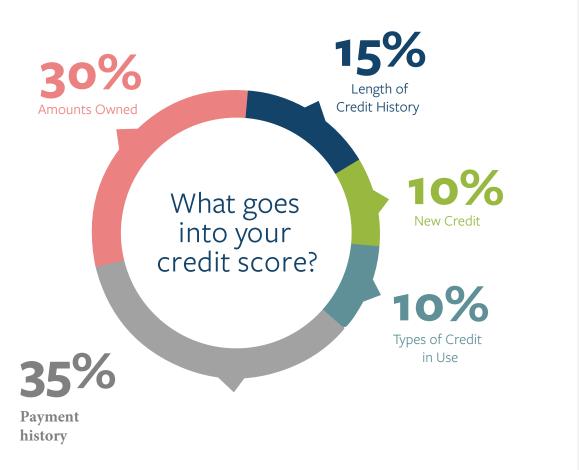

### WELLNESS WORKSHOP YOUR CREDIT HAS A PULSE. LET'S CHECK IT.



# How your credit score impacts your loan

| New Auto \$20,000 | 700+     | 699 - 670 | 669-620  |
|-------------------|----------|-----------|----------|
| Rate              | 1.99%    | 3.49%     | 6.99%    |
| Monthly Payment   | \$350.00 | \$363.00  | \$395.00 |
| Total Cost        | \$21,028 | \$21,824  | \$23,755 |
| Cost Difference   |          | \$796.00  | \$1,931  |

Get a free copy of your credit report at annualcreditreport.com.



#### **Equifax** 888-548-7878

Experian

888-397-3742

## TransUnion

800-888-4213

#### arizona CREDIT central UNION

Financial Freedom. Simple Solutions.

(602) 264-6421 azcentralcu.org